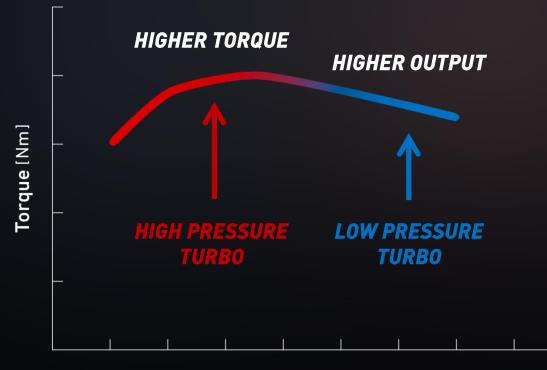

### HIGHLY BOOSTED 2-STAGE TURBO CHARGER

155kW / 2,200min<sup>-1</sup>

LOW PRESSURE

Engine Speed [min<sup>-1</sup>]

**NEW KEY FEATURES** 