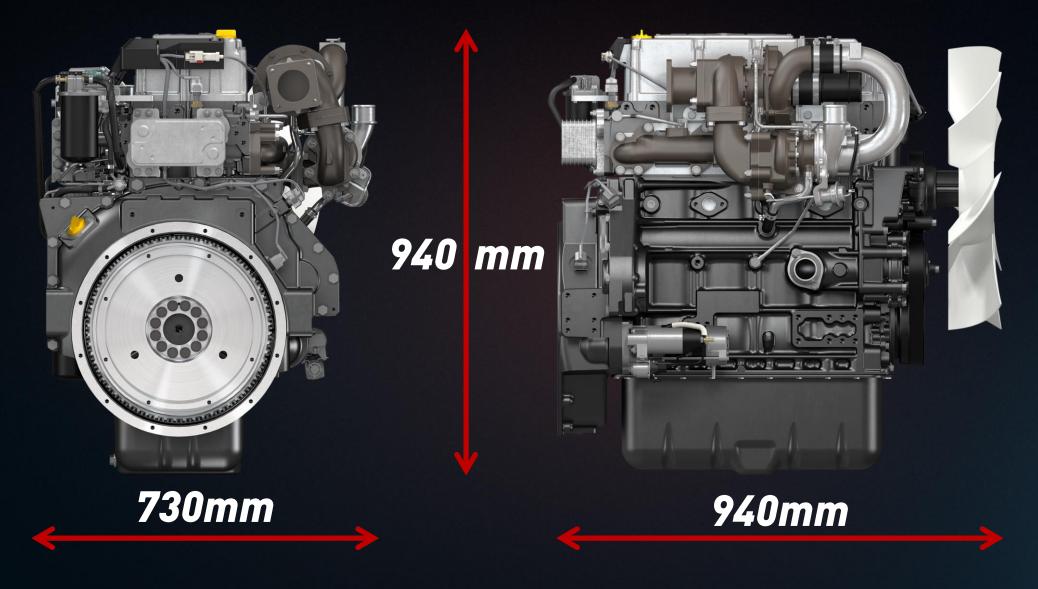

ENERATION CONTROL

## **2-STEP REGENERATION**

DPF is the filter device designed to remove particulate matter (PM) from exhaust gas.

## **ORIGINAL COMBUSTION DESIGN** OPTIMIZED FOR EXTENDED POWER RANGE



#### INDUSTRIAL ENGINE

MARINE ENGINE

**NEW KEY FEATURES** 

#### **NEW KEY FEATURES**

### HIGHLY BOOSTED 2-STAGE TURBO CHARGER

155kW / 2,200min<sup>-1</sup>



LOW PRESSURE





Engine Speed [min<sup>-1</sup>]

**NEW KEY FEATURES** 

## DESIGN MILESTONES BEST MATCHING FOR THIS POWER RANGE

HIGHLY EFFICIENT COOLING CIRCUIT

INTEGRATED EGR SYSTEM

MAR

2000 BAR COMMON RAIL SYSTEM

## BEST IN CLASS 10% LESS FUEL consumption

Based upon the comparison of average industry standards with our test results.

## HIGH POWER DENSITY 34kW/L

## OUTSTANDING TORQUE 805Nm

### COMPACT SIZE 4TN107



## MAXIMIZE UPTIME SEAMLESS OPERATION

### WIDE POWER RANGE



## BEST CHOICE FOR OFF-ROAD

### 4TN107

### **4TN101**



# 155KW



## POWER UP NOW