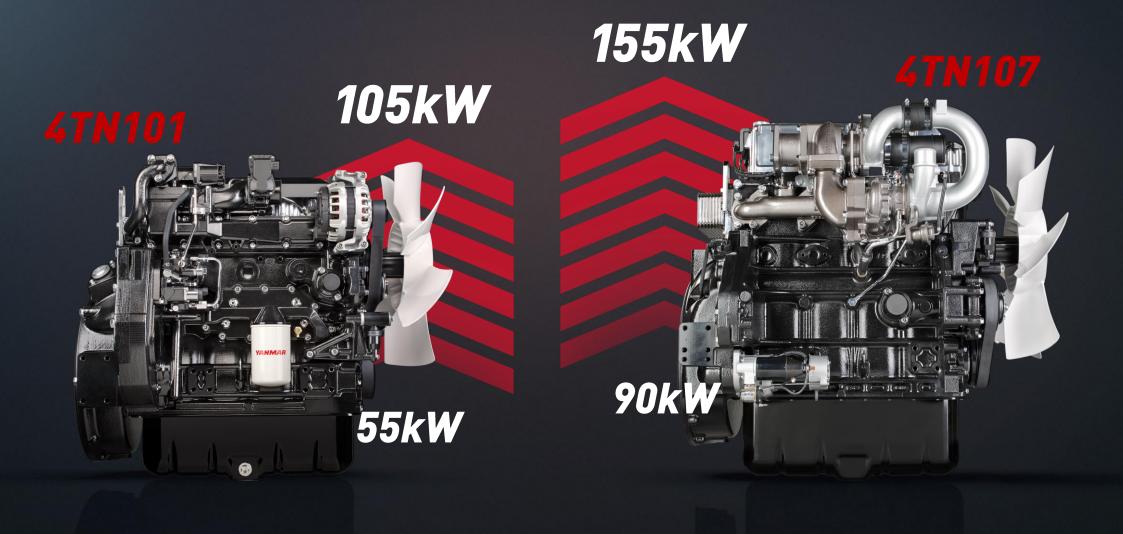

r device designed to remove particulate matter (PM) from exhaust gas.

## **ORIGINAL COMBUSTION DESIGN** OPTIMIZED FOR EXTENDED POWER RANGE



#### INDUSTRIAL ENGINE

MARINE ENGINE

**NEW KEY FEATURES** 

#### **NEW KEY FEATURES**

### HIGHLY BOOSTED 2-STAGE TURBO CHARGER

155kW / 2,200min<sup>-1</sup>



LOW PRESSURE





Engine Speed [min<sup>-1</sup>]

**NEW KEY FEATURES** 

## DESIGN MILESTONES BEST MATCHING FOR THIS POWER RANGE

HIGHLY EFFICIENT COOLING CIRCUIT

INTEGRATED EGR SYSTEM

MAR

2000 BAR COMMON RAIL SYSTEM

## BEST IN CLASS 10% LESS FUEL consumption

Based upon the comparison of average industry standards with our test results.

## HIGH POWER DENSITY 34kW/L

## OUTSTANDING TORQUE 805Nm

### COMPACT SIZE 4TN107



## MAXIMIZE UPTIME SEAMLESS OPERATION

### WIDE POWER RANGE



## BEST CHOICE FOR OFF-ROAD

### 4TN107

### **4TN101**



# 155KW



## POWER UP NOW