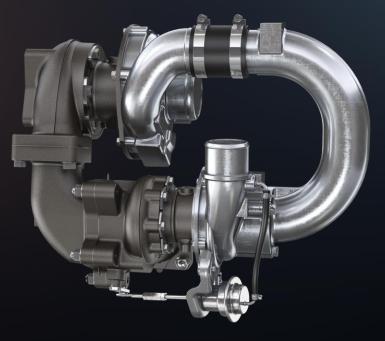

### HIGHLY BOOSTED 2-STAGE TURBO CHARGER

155kW / 2,200min<sup>-1</sup>

LOW PRESSURE

Engine Speed [min<sup>-1</sup>]

**NEW KEY FEATURES** 